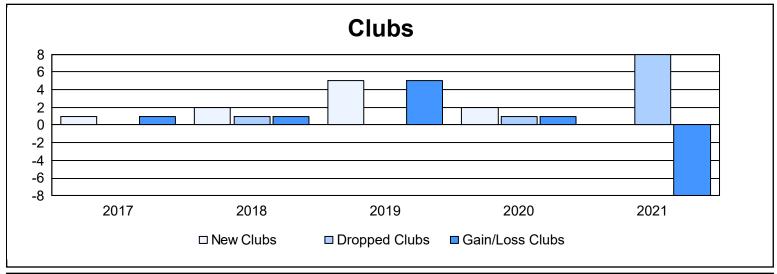

District 115CS As of June 2021 Cumulative

| Year      | New<br>Clubs | Dropped<br>Clubs | Gain/<br>Loss<br>Clubs | New<br>Members | Charter<br>Members | Reinstate<br>Members | Transfer<br>Members | Total<br>Member<br>Added | Total<br>Members<br>Dropped | Gain/<br>Loss<br>Members |
|-----------|--------------|------------------|------------------------|----------------|--------------------|----------------------|---------------------|--------------------------|-----------------------------|--------------------------|
| 2016-2017 | 1            | 0                | 1                      | 102            | 31                 | 5                    | 6                   | 144                      | 132                         | 12                       |
| 2017-2018 | 2            | 1                | 1                      | 146            | 51                 | 6                    | 10                  | 213                      | 163                         | 50                       |
| 2018-2019 | 5            | 0                | 5                      | 266            | 112                | 1                    | 15                  | 394                      | 180                         | 214                      |
| 2019-2020 | 2            | 1                | 1                      | 53             | 85                 | 25                   | 5                   | 168                      | 252                         | -84                      |
| 2020-2021 | 0            | 8                | -8                     | 40             | 23                 | 2                    | 3                   | 68                       | 252                         | -184                     |
| Average   | 2            | 2                | 0                      | 121            | 60                 | 8                    | 8                   | 197                      | 196                         | 2                        |